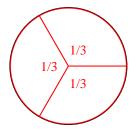

5) Split the shape into 3 equal parts and label each part.

7) Split the shape into 8 equal parts and label each part.

*9) Split the shape into 2 equal parts and label each part.* 

2

3) Split the shape into 2 equal parts and label each part.

5) Split the shape into 3 equal parts and label each part.

7) Split the shape into 8 equal parts and label each part.

| 1/8 | 1/8 | 1/8 | 1/8 |
|-----|-----|-----|-----|
| 1/8 | 1/8 | 1/8 | 1/8 |