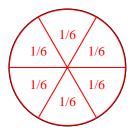

## Partition and label each shape.

Ex) Split the shape into 6 equal parts and label each part.

2) Split the shape into 4 equal parts and label each part.

**4**) Split the shape into 3 equal parts and label each part.

## Partition and label each shape.

**Ex**) Split the shape into 6 equal parts and label each part.

2) Split the shape into 4 equal parts and label each part.

**4**) Split the shape into 3 equal parts and label each part.