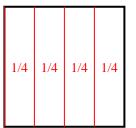

## Partition and label each shape.

Ex) Split the shape into 6 equal parts and label each part.

2) Split the shape into 4 equal parts and label each part.

**4**) Split the shape into 3 equal parts and label each part.

6) Split the shape into 4 equal parts and label each part.

8) Split the shape into 6 equal parts and label each part.

1) Split the shape into 8 equal parts and label each part.

**3**) Split the shape into 2 equal parts and label each part.

## Partition and label each shape.

**Ex**) Split the shape into 6 equal parts and label each part.

2) Split the shape into 4 equal parts and label each part.

**4**) Split the shape into 3 equal parts and label each part.