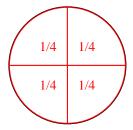

## Partition and label each shape.

Ex) Split the shape into 6 equal parts and label each part.

2) Split the shape into 4 equal parts and label each part.

**4**) Split the shape into 3 equal parts and label each part.

## Partition and label each shape.

**Ex**) Split the shape into 6 equal parts and label each part.

2) Split the shape into 4 equal parts and label each part.

**4**) Split the shape into 3 equal parts and label each part.